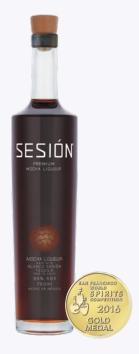

Nocha Tequila

**Colour**Dark, rich brown

Aroma
Chocolate, biscuits and roasted coffee with roasted agave notes

**Taste**Dark chocolate, smooth, creamy and cold brew coffee

Finish
Sweet